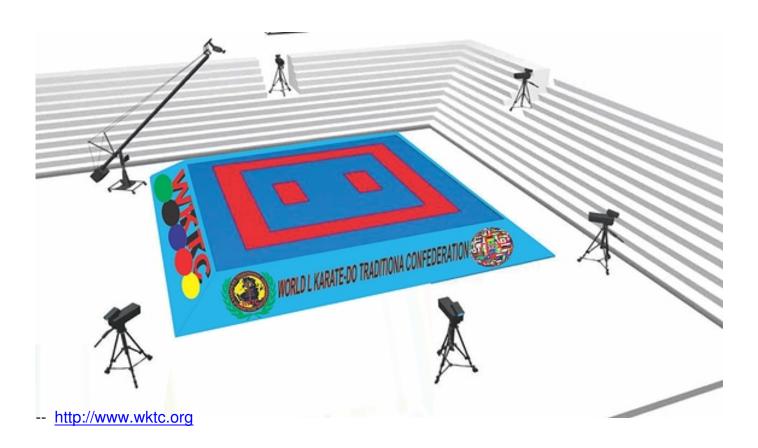

was founded on 20/07/2013 in Brazil by a small group of great masters and creators of tennis lovers from various countries and they suck karate and has the form as your way of life.



We need to create the WKTC, for various reasons, and among them to offer the space to other organizations participating in the World Karate.

Much of the current International Karate Organizations are in the majority or closed groups that accepts only one organization or are an organization that accepts only pure style or multi-style groups that accept only one federation per country.

Therefore, many federations and associations are left outside world International Karate.

WKTC want to reach the maximum of federations, associations on every continent

## World Karate-do Traditional Confederation - WKTC